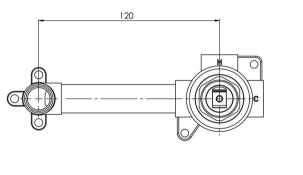

## BUILDERS WALL MIXER SET BREECH ONLY - LEAD FREE

## INFORMATION

**Temperature Rating** 1 - 75°C

Pressure Rating 150 - 500kPa