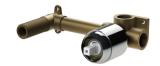

## BUILDERS WALL MIXER SET BREECH ONLY - LEAD FREE

## INFORMATION

**Temperature Rating** 1 - 75°C

Pressure Rating 150 - 500kPa