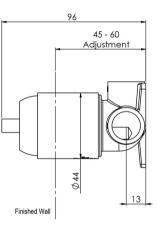

## BUILDERS WALL MIXER SET BREECH ONLY - LEAD FREE

## INFORMATION

**Temperature Rating** 1 - 75°C

Pressure Rating 150 - 500kPa