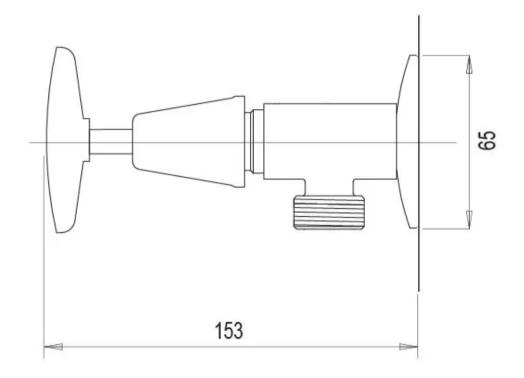

Please visit https://www.phoenixtapware.com.au/warranty to view the full warranty

While we aim to ensure the specifications shown are correct at time of printing, Phoenix Tapware reserves the right to make modifications without prior notice. Always use the physical product measurements for mark-ups and roughing-in as the line drawing shown may differ from the actual product over time. All measurements are shown in millimetres. Colours may vary from image shown.