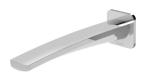

## **MEKKO**

MEKKO WALL BASIN OUTLET 200MM - LEAD FREE

**AVAILABLE IN** 

115-7610-31-1 **Brushed Carbon** 