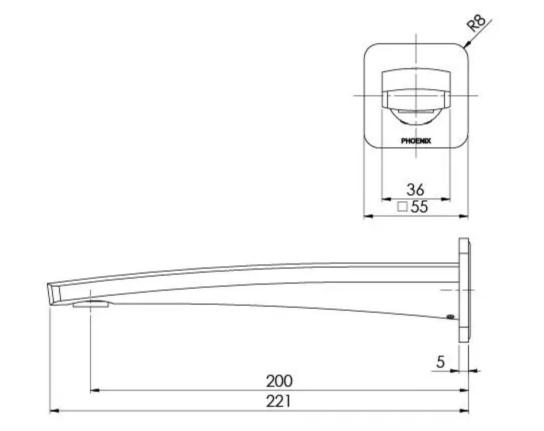

## **PHOENIX**

While we aim to ensure the specifications shown are correct at time of printing, Phoenix Tapware reserves the right to make modifications without prior notice. Always use the physical product measurements for mark-ups and roughing-in as the line drawing shown may differ from the actual product over time. All measurements are shown in millimetres. Colours may vary from image shown.