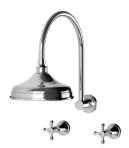

### NOSTALGIA NOSTALGIA SHOWER SET

#### INFORMATION

Temperature Rating 1 - 75°C

Pressure Rating 150 - 500kPa