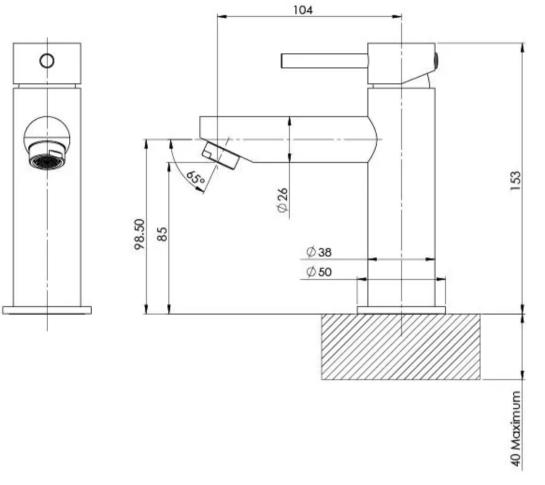

Please visit https://www.phoenixtapware.com.au/warranty to view the full warranty

While we aim to ensure the specifications shown are correct at time of printing, Phoenix Tapware reserves the right to make modifications without prior notice. Always use the physical product measurements for mark-ups and roughing-in as the line drawing shown may differ from the actual product over time. All measurements are shown in millimetres. Colours may vary from image shown.