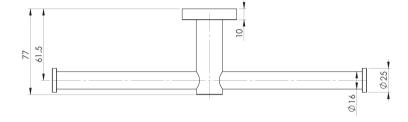

## RADII DOUBLE TOILET ROLL HOLDER SQUARE PLATE

Please visit https://www.phoenixtapware.com.au/warranty to view the full warranty

While we aim to ensure the specifications shown are correct at time of printing, Phoenix Tapware reserves the right to make modifications without prior notice. Always use the physical product measurements for mark-ups and roughing-in as the line drawing shown may differ from the actual product over time. All measurements are shown in millimetres. Colours may vary from image shown.