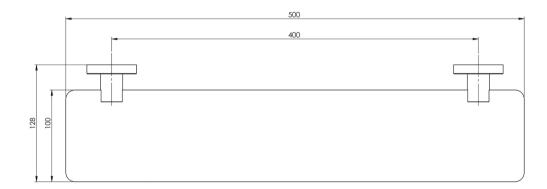

# **RADII**

# RADII GLASS SHELF ROUND PLATE









### **AVAILABLE IN**



Chrome

#### **INFORMATION**





# MAINTENANCE AND CARE:

- All surfaces should be cleaned with mild liquid detergent or soap and water.
- Do not use cream cleaners or citrus based cleaning products, as they are abrasive.
- Use of unsuitable cleaning agents may damage the surface.
- Any damage caused in this way will not be covered by warranty.

Please visit https://www.phoenixtapware.com.au/warranty to view the full warranty



While we aim to ensure the specifications shown are correct at time of printing, Phoenix Tapware reserves the right to make modifications without prior notice. Always use the physical product measurements for mark-ups and roughing-in as the line drawing shown may differ from the actual product over time. All measurements are shown in mi