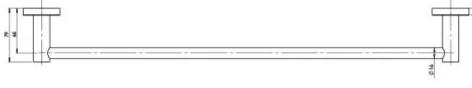

# **RADII**

## RADII SINGLE TOWEL RAIL 600MM ROUND PLATE











#### **AVAILABLE IN**











RA804 CHR Chrome

RA804 BN

RA804-31 Brushed Nickel Brushed Carbon Matte Black

RA804 MB

Brushed Gold

### **INFORMATION**



#### **MAINTENANCE AND CARE:**

- All surfaces should be cleaned with mild liquid detergent or soap and water.
- Do not use cream cleaners or citrus based cleaning products, as they are abrasive.
- Use of unsuitable cleaning agents may damage the surface.
- Any damage caused in this way will not be covered by warranty.

Please visit https://www.phoenixtapware.com.au/warranty to view the full warranty



While we aim to ensure the specifications shown are correct at time of printing, Phoenix Tapware reserves the right to make modifications without prior notice. Always use the physical product measurements for mark-ups and roughin