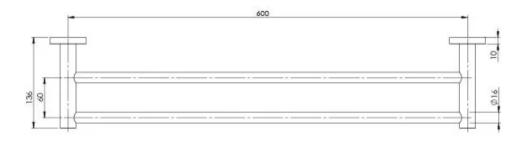

# RADII SS 316 DOUBLE TOWEL RAIL 600MM ROUND PLATE

Please visit https://www.phoenixtapware.com.au/warranty to view the full warranty

While we aim to ensure the specifications shown are correct at time of printing, Phoenix Tapware reserves the right to make modifications without prior notice. Always use the physical product measurements for mark-ups and roughing-in as the line drawing shown may differ from the actual product over time. All measurements are shown in millimetres. Colours may vary from image shown.