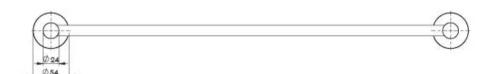

# RADII SS 316 DOUBLE TOWEL RAIL 600MM ROUND PLATE

Please visit https://www.phoenixtapware.com.au/warranty to view the full warranty

While we aim to ensure the specifications shown are correct at time of printing, Phoenix Tapware reserves the right to make modifications without prior notice. Always use the physical product measurements for mark-ups and roughing-in as the line drawing shown may differ from the actual product over time. All measurements are shown in millimetres. Colours may vary from image shown.