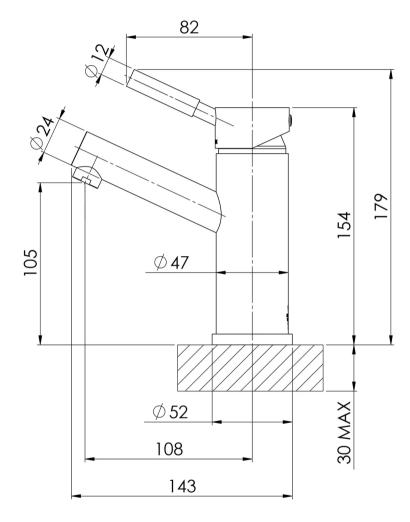

Please visit https://www.phoenixtapware.com.au/warranty to view the full warranty

While we aim to ensure the specifications shown are correct at time of printing, Phoenix Tapware reserves the right to make modifications without prior notice. Always use the physical product measurements for mark-ups and roughing-in as the line drawing shown may differ from the actual product over time. All measurements are shown in millimetres. Colours may vary from image shown.