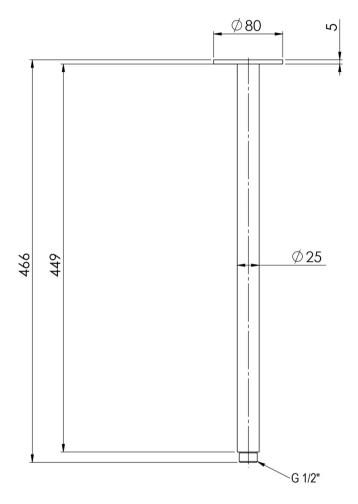

## **VIVID CEILING ARM 450MM**

#### INFORMATION

Temperature Rating 1 - 75°C

Pressure Rating 150 - 500kPa