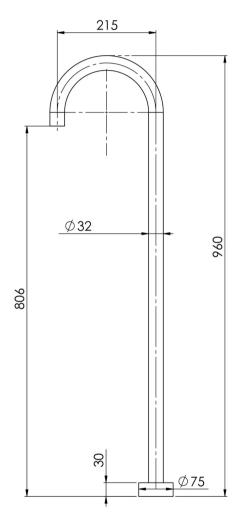

## VIVID FLOOR MOUNTED BATH OUTLET 940MM

#### **INFORMATION**

Temperature Rating 1 - 75°C

Pressure Rating 150 - 500kPa