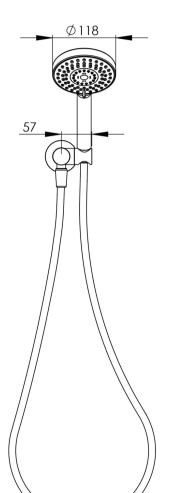

#### **INFORMATION**

Temperature Rating 1 - 75°C

Pressure Rating 150 - 500kPa

Please visit https://www.phoenixtapware.com.au/warranty to view the full warranty

While we aim to ensure the specifications shown are correct at time of printing, Phoenix Tapware reserves the right to make modifications without prior notice. Always use the physical product measurements for mark-ups and roughing-in as the line drawing shown may differ from the actual product over time. All measurements are shown in millimetres. Colours may vary from image shown.