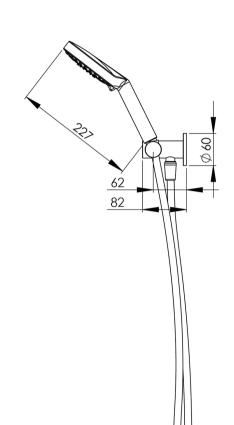

#### **INFORMATION**

Temperature Rating 1 - 75°C

Pressure Rating 150 - 500kPa

Please visit https://www.phoenixtapware.com.au/warranty to view the full warranty

While we aim to ensure the specifications shown are correct at time of printing, Phoenix Tapware reserves the right to make modifications without prior notice. Always use the physical product measurements for mark-ups and roughing-in as the line drawing shown may differ from the actual product over time. All measurements are shown in millimetres. Colours may vary from image shown.