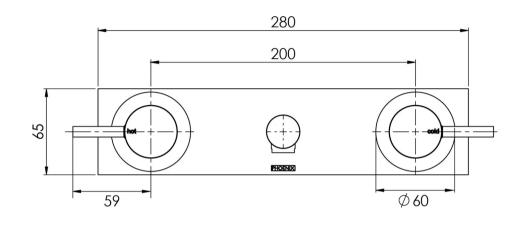

## VIVID PIN LEVER

VIVID PIN LEVER BASIN SET 200MM

Please visit https://www.phoenixtapware.com.au/warranty to view the full warranty

While we aim to ensure the specifications shown are correct at time of printing, Phoenix Tapware reserves the right to make modifications without prior notice. Always use the physical product measurements for mark-ups and roughing-in as the line drawing shown may differ from the actual product over time. All measurements are shown in millimetres. Colours may vary from image shown.