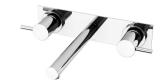

## VIVID PIN LEVER

VIVID PIN LEVER BASIN SET 200MM









### AVAILABLE IN



#### INFORMATION

Temperature Rating 1 - 75°C

Pressure Rating 150 - 500kPa



#### MAINTENANCE AND CARE:

- All surfaces should be cleaned with mild liquid detergent or soap and water.

- Do not use cream cleaners or citrus based cleaning products, as they are abrasive.
- Use of unsuitable cleaning agents may damage the surface.
- Any damage caused in this way will not be covered by warranty.

Please visit https://www.phoenixtapware.com.au/warranty to view the full warranty

While we aim to ensure the specifications shown are correct at time of printing, Phoenix Tapware reserves the right to make modifications without prior notice. Always use the physical product measurements for mark-ups and roughing-in as the line drawing shown may differ from the actual produc