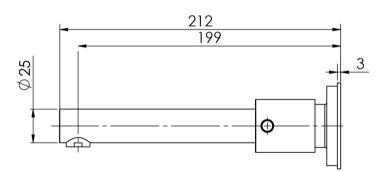

## VIVID PIN LEVER

VIVID PIN LEVER BASIN SET 200MM

Please visit https://www.phoenixtapware.com.au/warranty to view the full warranty

While we aim to ensure the specifications shown are correct at time of printing, Phoenix Tapware reserves the right to make modifications without prior notice. Always use the physical product measurements for mark-ups and roughing-in as the line drawing shown may differ from the actual product over time. All measurements are shown in millimetres. Colours may vary from image shown.