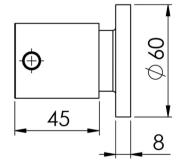

## VIVID PIN LEVER SHOWER SET 15MM EXTENDED SPINDLES

Please visit https://www.phoenixtapware.com.au/warranty to view the full warranty

While we aim to ensure the specifications shown are correct at time of printing, Phoenix Tapware reserves the right to make modifications without prior notice. Always use the physical product measurements for mark-ups and roughing-in as the line drawing shown may differ from the actual product over time. All measurements are shown in millimetres. Colours may vary from image shown.