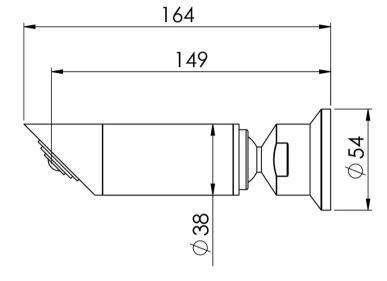

## VIVID PIN LEVER SHOWER SET 15MM EXTENDED SPINDLES

Please visit https://www.phoenixtapware.com.au/warranty to view the full warranty

While we aim to ensure the specifications shown are correct at time of printing, Phoenix Tapware reserves the right to make modifications without prior notice. Always use the physical product measurements for mark-ups and roughing-in as the line drawing shown may differ from the actual product over time. All measurements are shown in millimetres. Colours may vary from image shown.