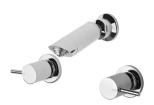

# **VIVID PIN LEVER**

## VIVID PIN LEVER SHOWER SET 15MM EXTENDED SPINDLES









### **AVAILABLE IN**



#### **INFORMATION**

Temperature Rating 1 - 75°C

Pressure Rating 150 - 500kPa





#### MAINTENANCE AND CARE:

- All surfaces should be cleaned with mild liquid detergent or soap and water.
- Do not use cream cleaners or citrus based cleaning products, as they are abrasive.
- Use of unsuitable cleaning agents may damage the surface.
- Any damage caused in this way will not be covered by warranty.

Please visit https://www.phoenixtapware.com.au/warranty to view the full warranty



While we aim to ensure the specifications shown are correct at time of printing, Phoenix Tapware reserves the right to make modifications without prior notice. Always use the physical product measurements for mark-ups and roughing-in as the line drawing shown may differ from the ac