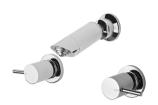

## **VIVID PIN LEVER**

VIVID PIN LEVER SHOWER SET









## **AVAILABLE IN**



## **INFORMATION**

Temperature Rating 1 - 75°C

Pressure Rating 150 - 500kPa





## MAINTENANCE AND CARE:

- All surfaces should be cleaned with mild liquid detergent or soap and water.
- Do not use cream cleaners or citrus based cleaning products, as they are abrasive.
- Use of unsuitable cleaning agents may damage the surface.
- Any damage caused in this way will not be covered by warranty.

Please visit https://www.phoenixtapware.com.au/warranty to view the full warranty



While we aim to ensure the specifications shown are correct at time of printing, Phoenix Tapware reserves the right to make modifications without prior notice. Always use the physical product measurements for mark-ups and roughing-in as the line drawing shown may differ from the actual