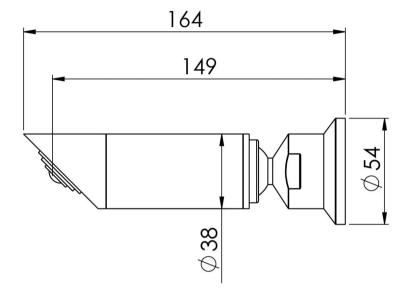

Please visit https://www.phoenixtapware.com.au/warranty to view the full warranty

While we aim to ensure the specifications shown are correct at time of printing, Phoenix Tapware reserves the right to make modifications without prior notice. Always use the physical product measurements for mark-ups and roughing-in as the line drawing shown may differ from the actual product over time. All measurements are shown in millimetres. Colours may vary from image shown.