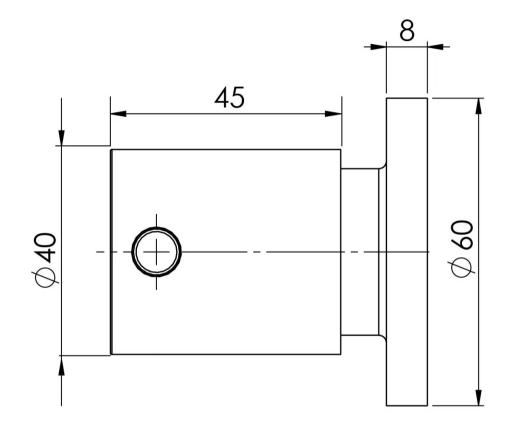

## **PHOENIX**

While we aim to ensure the specifications shown are correct at time of printing, Phoenix Tapware reserves the right to make modifications without prior notice. Always use the physical product measurements for mark-ups and roughing-in as the line drawing shown may differ from the actual product over time. All measurements are shown in millimetres. Colours may vary from image shown.