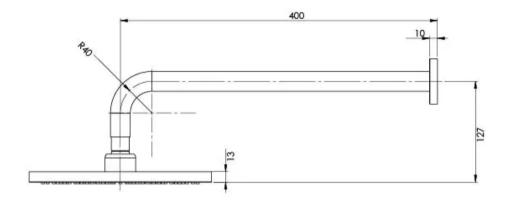

# VIVID SHOWER ARM 400MM & 230MM ROUND ROSE

#### **INFORMATION**

Temperature Rating 1 - 75°C

Pressure Rating 150 - 500kPa