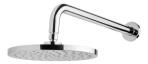

# **VIVID**

# VIVID SHOWER ARM 400MM & 230MM ROUND ROSE









## **AVAILABLE IN**



#### **INFORMATION**

Temperature Rating 1 - 75°C

Pressure Rating 150 - 500kPa





### MAINTENANCE AND CARE:

- All surfaces should be cleaned with mild liquid detergent or soap and water.
- Do not use cream cleaners or citrus based cleaning products, as they are abrasive.
- Use of unsuitable cleaning agents may damage the surface.
- Any damage caused in this way will not be covered by warranty.

Please visit https://www.phoenixtapware.com.au/warranty to view the full warranty



While we aim to ensure the specifications shown are correct at time of printing, Phoenix Tapware reserves the right to make modifications without prior notice. Always use the physical product measurements for mark-ups and roughing-in as the line drawing shown may differ from the actual p