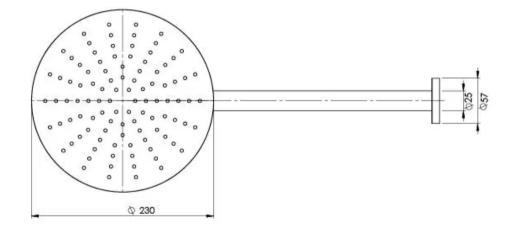

# VIVID SHOWER ARM 400MM & 230MM ROUND ROSE

#### **INFORMATION**

Temperature Rating 1 - 75°C

Pressure Rating 150 - 500kPa