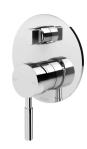

# **VIVID**

## VIVID SHOWER / BATH DIVERTER MIXER









#### **AVAILABLE IN**



### INFORMATION

Temperature Rating 1 - 75°C

Pressure Rating 150 - 500kPa





#### **MAINTENANCE AND CARE:**

- All surfaces should be cleaned with mild liquid detergent or soap and water.
- Do not use cream cleaners or citrus based cleaning products, as they are abrasive.
- Use of unsuitable cleaning agents may damage the surface.
- Any damage caused in this way will not be covered by warranty.

Please visit https://www.phoenixtapware.com.au/warranty to view the full warranty



While we aim to ensure the specifications shown are correct at time of printing, Phoenix Tapware reserves the right to make modifications without prior notice. Always use the physical product measurements for mark-ups and roughing-in as the line drawing shown may differ from the ac