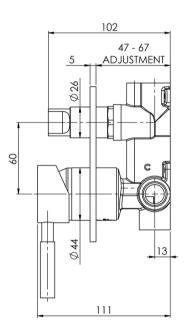

### INFORMATION

Temperature Rating 1 - 75°C

Pressure Rating 150 - 500kPa

Please visit https://www.phoenixtapware.com.au/warranty to view the full warranty

While we aim to ensure the specifications shown are correct at time of printing, Phoenix Tapware reserves the right to make modifications without prior notice. Always use the physical product measurements for mark-ups and roughing-in as the line drawing shown may differ from the actual product over time. All measurements are shown in millimetres. Colours may vary from image shown.