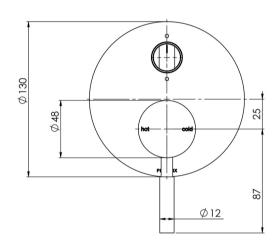

### INFORMATION

Temperature Rating 1 - 75°C

Pressure Rating 150 - 500kPa

Please visit https://www.phoenixtapware.com.au/warranty to view the full warranty

While we aim to ensure the specifications shown are correct at time of printing, Phoenix Tapware reserves the right to make modifications without prior notice. Always use the physical product measurements for mark-ups and roughing-in as the line drawing shown may differ from the actual product over time. All measurements are shown in millimetres. Colours may vary from image shown.