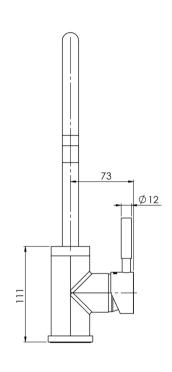

## VIVID SINK MIXER 220MM GOOSENECK

Please visit https://www.phoenixtapware.com.au/warranty to view the full warranty

While we aim to ensure the specifications shown are correct at time of printing, Phoenix Tapware reserves the right to make modifications without prior notice. Always use the physical product measurements for mark-ups and roughing-in as the line drawing shown may differ from the actual product over time. All measurements are shown in millimetres. Colours may vary from image shown.