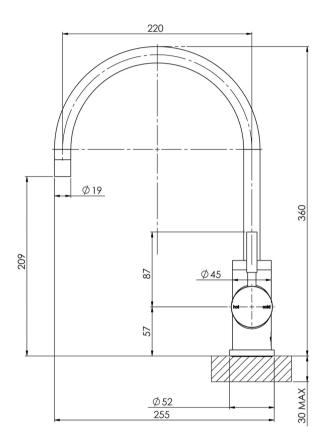

## VIVID SINK MIXER 220MM GOOSENECK

Please visit https://www.phoenixtapware.com.au/warranty to view the full warranty

While we aim to ensure the specifications shown are correct at time of printing, Phoenix Tapware reserves the right to make modifications without prior notice. Always use the physical product measurements for mark-ups and roughing-in as the line drawing shown may differ from the actual product over time. All measurements are shown in millimetres. Colours may vary from image shown.