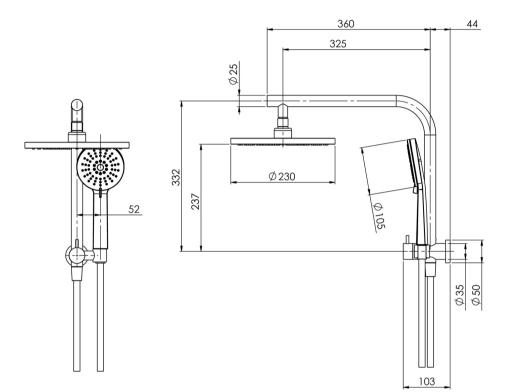

## **SPECIFICATIONS**

AS2845.1 Compliant Dual Check Valves

### INFORMATION

Temperature Rating 1 - 75°C

Pressure Rating 150 - 500kPa