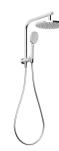

# **VIVID SLIMLINE**

## VIVID SLIMLINE COMPACT TWIN SHOWER



## **SPECIFICATIONS**





AS2845.1 Compliant Dual Check Valves

#### **AVAILABLE IN**













VS6510-00 Chrome

Brushed Nickel

Brushed Carbon Matte Black

Brushed Gold

### INFORMATION

Temperature Rating 1 - 75°C

Pressure Rating 150 - 500kPa





#### **MAINTENANCE AND CARE:**

- All surfaces should be cleaned with mild liquid detergent or soap and water.
- Do not use cream cleaners or citrus based cleaning products, as they are abrasive.
- Use of unsuitable cleaning agents may damage the surface.
- Any damage caused in this way will not be covered by warranty.

Please visit https://www.phoenixtapware.com.au/warranty to view the full warranty



While we aim to ensure the specifications shown are correct at time of printing, Phoenix Tapware reserves the right to make modifications without prior notice.