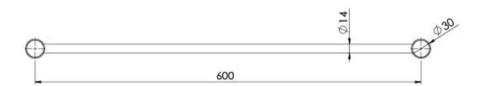

# **VIVID SLIMLINE**

VIVID SLIMLINE DOUBLE TOWEL RAIL 600MM







### **AVAILABLE IN**











111-8110-00 Chrome

111-8110-40

Brushed Nickel Brushed Carbon Matte Black

111-8110-10

Brushed Gold

## **INFORMATION**





### **MAINTENANCE AND CARE:**

- All surfaces should be cleaned with mild liquid detergent or soap and water.
- Do not use cream cleaners or citrus based cleaning products, as they are abrasive.
- Use of unsuitable cleaning agents may damage the surface.
- Any damage caused in this way will not be covered by warranty.

Please visit https://www.phoenixtapware.com.au/warranty to view the full warranty



While we aim to ensure the specifications shown are correct at time of printing, Phoenix Tapware reserves the right to make modifications without prior notice. Always use the physical product measurements for mark-ups and roughing-in