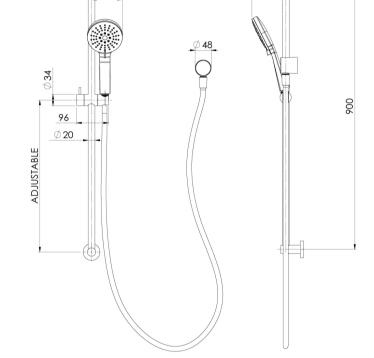

## VIVID SLIMLINE EXTENDED RAIL SHOWER

VS6835-00 Chrome

Brushed Nickel Brushed Carbon Matte Black

## **INFORMATION**

Temperature Rating 1 - 75°C

Pressure Rating 150 - 500kPa