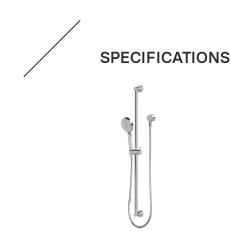

## VIVID SLIMLINE EXTENDED RAIL SHOWER

VS6835-00 Chrome

Brushed Nickel Brushed Carbon Matte Black