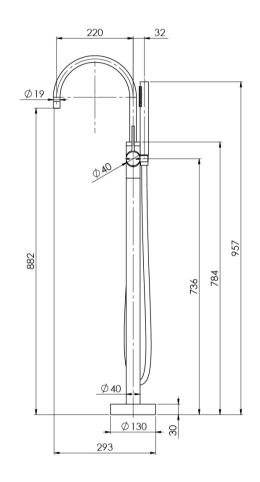

#### INFORMATION

Temperature Rating 1 - 75°C

Pressure Rating 150 - 500kPa

75°C

Recent the second secon

SPECIFICATIONS

Please visit https://www.phoenixtapware.com.au/warranty to view the full warranty

While we aim to ensure the specifications shown are correct at time of printing, Phoenix Tapware reserves the right to make modifications without prior notice. Always use the physical product measurements for mark-ups and roughing-in as the line drawing shown may differ from the actual product over time. All measurements are shown in millimetres. Colours may vary from image shown.