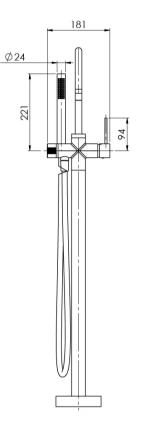

#### INFORMATION

Temperature Rating 1 - 75°C

Pressure Rating 150 - 500kPa

75°C

Recent the second secon

SPECIFICATIONS

Please visit https://www.phoenixtapware.com.au/warranty to view the full warranty

While we aim to ensure the specifications shown are correct at time of printing, Phoenix Tapware reserves the right to make modifications without prior notice. Always use the physical product measurements for mark-ups and roughing-in as the line drawing shown may differ from the actual product over time. All measurements are shown in millimetres. Colours may vary from image shown.