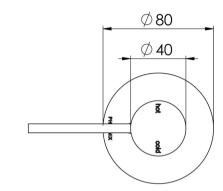

## VIVID SLIMLINE HOB MIXER

#### **AVAILABLE IN**

VS740 CHR Chrome

VS740-10 Matte Black