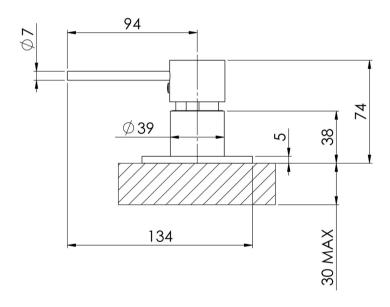

## VIVID SLIMLINE HOB MIXER

#### **AVAILABLE IN**

VS740 CHR Chrome

VS740-10 Matte Black

Please visit https://www.phoenixtapware.com.au/warranty to view the full warranty

While we aim to ensure the specifications shown are correct at time of printing, Phoenix Tapware reserves the right to make modifications without prior notice. Always use the physical product measurements for mark-ups and roughing-in as the line drawing shown may differ from the actual product over time. All measurements are shown in millimetres. Colours may vary from image shown.