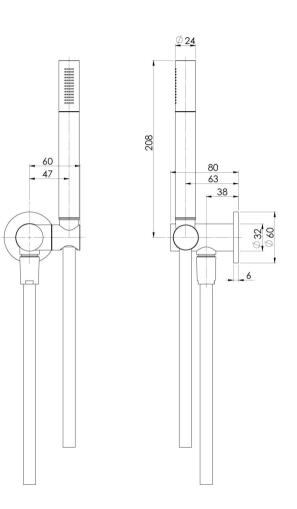

# **PHOENIX**

While we aim to ensure the specifications shown are correct at time of printing, Phoenix Tapware reserves the right to make modifications without prior notice. Always use the physical product measurements for mark-ups and roughing-in as the line drawing shown may differ from the actual product over time. All measurements are shown in millimetres. Colours may vary from image shown.