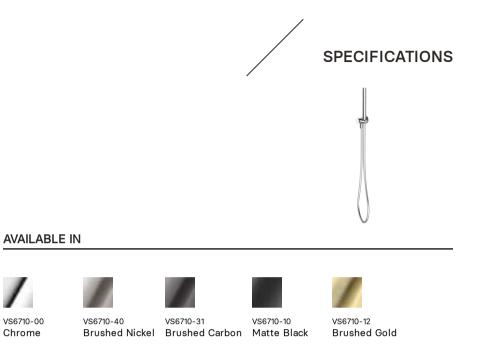

## **VIVID SLIMLINE**

### VIVID SLIMLINE MICROPHONE HAND SHOWER





#### INFORMATION

Temperature Rating 1 - 75°C

Pressure Rating 150 - 500kPa



#### MAINTENANCE AND CARE:

- All surfaces should be cleaned with mild liquid detergent or soap and water.

- Do not use cream cleaners or citrus based cleaning products, as they are abrasive.
- Use of unsuitable cleaning agents may damage the surface.
- Any damage caused in this way will not be covered by warranty.

Please visit https://www.phoenixtapware.com.au/warranty to view the full warranty

# **PHOENIX**

While we aim to ensure the specifications shown are correct at time of printing, Phoenix Tapware reserves the right to make modifications without prior notice. Always use the physical product measurements for mark-ups and roughing-in as the line drawing shown may differ from the actual product over ti