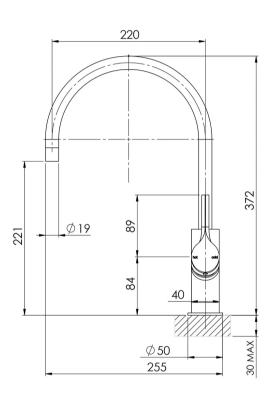

# VIVID SLIMLINE OVAL SINK MIXER 220MM GOOSENECK

Please visit https://www.phoenixtapware.com.au/warranty to view the full warranty

While we aim to ensure the specifications shown are correct at time of printing, Phoenix Tapware reserves the right to make modifications without prior notice. Always use the physical product measurements for mark-ups and roughing-in as the line drawing shown may differ from the actual product over time. All measurements are shown in millimetres. Colours may vary from image shown.