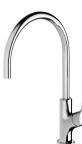

# **VIVID SLIMLINE OVAL**

# VIVID SLIMLINE OVAL SINK MIXER 220MM GOOSENECK









#### **AVAILABLE IN**









VV733 CHR Chrome

Brushed Nickel Matte Black

VV733 MB

Brushed Gold

### **INFORMATION**

Temperature Rating 1 - 75°C

Pressure Rating 150 - 500kPa





## **MAINTENANCE AND CARE:**

- All surfaces should be cleaned with mild liquid detergent or soap and water.
- Do not use cream cleaners or citrus based cleaning products, as they are abrasive.
- Use of unsuitable cleaning agents may damage the surface.
- Any damage caused in this way will not be covered by warranty.

Please visit https://www.phoenixtapware.com.au/warranty to view the full warranty



While we aim to ensure the specifications shown are correct at time of printing, Phoenix Tapware reserves the right to make modifications without prior notice. Always use the physical product measurements