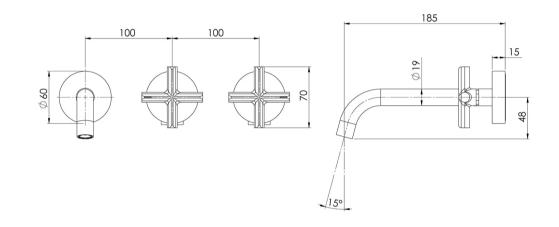

#### VIVID SLIMLINE PLUS WALL BASIN / BATH HOSTESS SET 180MM OUTLET

SPECIFICATIONS