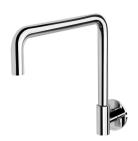

## **VIVID SLIMLINE PLUS**

VIVID SLIMLINE PLUS WALL SINK OUTLET 240MM SQUARELINE

## **AVAILABLE IN**

119-0870-00 Chrome

Brushed Nickel Matte Black

119-0870-10