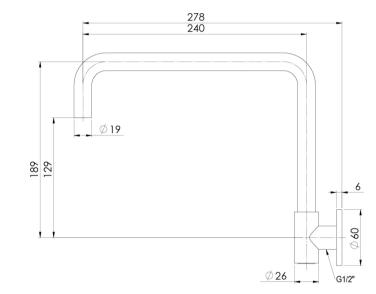

## **VIVID SLIMLINE PLUS**

VIVID SLIMLINE PLUS WALL SINK OUTLET 240MM SQUARELINE

Please visit https://www.phoenixtapware.com.au/warranty to view the full warranty

While we aim to ensure the specifications shown are correct at time of printing, Phoenix Tapware reserves the right to make modifications without prior notice. Always use the physical product measurements for mark-ups and roughing-in as the line drawing shown may differ from the actual product over time. All measurements are shown in millimetres. Colours may vary from image shown.