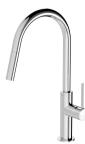

# **VIVID SLIMLINE**

### VIVID SLIMLINE PULL OUT SINK MIXER



## **SPECIFICATIONS**





#### **AVAILABLE IN**













VS7105-00 Chrome

Brushed Nickel

VS7105-30 Gun Metal

Brushed Carbon Matte Black



VS7105-12 Brushed Gold

#### **INFORMATION**

Temperature Rating

1 - 75°C

Pressure Rating 150 - 500kPa





#### MAINTENANCE AND CARE:

- All surfaces should be cleaned with mild liquid detergent or soap and water.
- Do not use cream cleaners or citrus based cleaning products, as they are abrasive.
- Use of unsuitable cleaning agents may damage the surface.
- Any damage caused in this way will not be covered by warranty.

Please visit https://www.phoenixtapware.com.au/warranty to view the full warranty



While we aim to ensure the specifications shown are correct at time of printing, Phoenix Tapware reserves the right to make modifications without prior notice. Alw