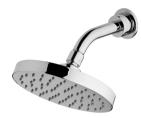

## **VIVID SLIMLINE**

## VIVID SLIMLINE SHOWER ARM & 155MM ROUND ROSE







198



## **INFORMATION**

Temperature Rating 1 - 75°C

Pressure Rating 150 - 500kPa





## **MAINTENANCE AND CARE:**

- All surfaces should be cleaned with mild liquid detergent or soap and water.
- Do not use cream cleaners or citrus based cleaning products, as they are abrasive.
- Use of unsuitable cleaning agents may damage the surface.
- Any damage caused in this way will not be covered by warranty.

Please visit https://www.phoenixtapware.com.au/warranty to view the full warranty



While we aim to ensure the specifications shown are correct at time of printing, Phoenix Tapware reserves the right to make modifications without prior notice. Always use the physical product measurements for mark-ups and roughing-in as the line drawing shown may differ from the actual product over t