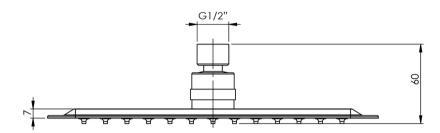

## VIVID SLIMLINE SHOWER ROSE 250X150MM RECTANGLE

## **INFORMATION**

Temperature Rating 1 - 75°C

Pressure Rating 150 - 500kPa