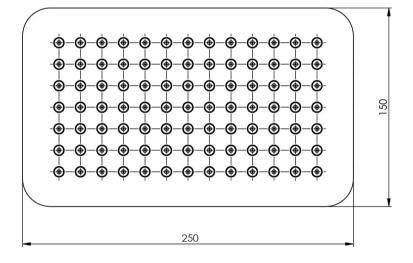

## **VIVID SLIMLINE**

## VIVID SLIMLINE SHOWER ROSE 250X150MM RECTANGLE









## **INFORMATION**

Temperature Rating 1 - 75°C

Pressure Rating 150 - 500kPa





## MAINTENANCE AND CARE:

- All surfaces should be cleaned with mild liquid detergent or soap and water.
- Do not use cream cleaners or citrus based cleaning products, as they are abrasive.
- Use of unsuitable cleaning agents may damage the surface.
- Any damage caused in this way will not be covered by warranty.

Please visit https://www.phoenixtapware.com.au/warranty to view the full warranty



While we aim to ensure the specifications shown are correct at time of printing, Phoenix Tapware reserves the right to make modifications without prior notice. Always use the physical product measurements for mark-ups and roughing-in as the line drawing shown may differ from the actual product over time. All meas