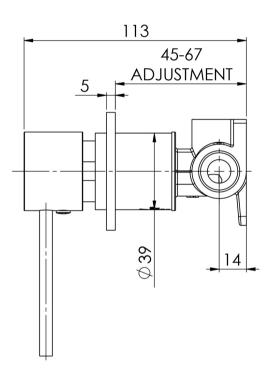

## **VIVID SLIMLINE**

VIVID SLIMLINE SHOWER / WALL MIXER 60MM BACKPLATE









## **AVAILABLE IN**



Chrome







VS78 Bru

Brushed Nickel Gun Metal

VS7801-10 Matte Black

## **INFORMATION**

Temperature Rating 1 - 75°C

Pressure Rating 150 - 500kPa





## MAINTENANCE AND CARE:

- All surfaces should be cleaned with mild liquid detergent or soap and water.
- Do not use cream cleaners or citrus based cleaning products, as they are abrasive.
- Use of unsuitable cleaning agents may damage the surface.
- Any damage caused in this way will not be covered by warranty.

Please visit https://www.phoenixtapware.com.au/warranty to view the full warranty



While we aim to ensure the specifications shown are correct at time of printing, Phoenix Tapware reserves the right to make modifications without prior notice. Always use the physical product measurements for mark-ups