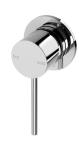

## **VIVID SLIMLINE**

VIVID SLIMLINE SHOWER / WALL MIXER 60MM BACKPLATE









## **AVAILABLE IN**



Chrome







VS78 Bru

Brushed Nickel Gun Metal

VS7801-10 Matte Black

## **INFORMATION**

Temperature Rating 1 - 75°C

Pressure Rating 150 - 500kPa





## MAINTENANCE AND CARE:

- All surfaces should be cleaned with mild liquid detergent or soap and water.
- Do not use cream cleaners or citrus based cleaning products, as they are abrasive.
- Use of unsuitable cleaning agents may damage the surface.
- Any damage caused in this way will not be covered by warranty.

Please visit https://www.phoenixtapware.com.au/warranty to view the full warranty



While we aim to ensure the specifications shown are correct at time of printing, Phoenix Tapware reserves the right to make modifications without prior notice. Always use the physical product measurements for mark-