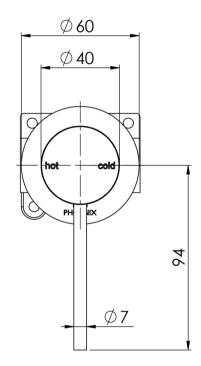

## **VIVID SLIMLINE**

VIVID SLIMLINE SHOWER / WALL MIXER 60MM BACKPLATE









## **AVAILABLE IN**



Chrome







VS78 Bru

Brushed Nickel Gun Metal

VS7801-10 Matte Black

## **INFORMATION**

Temperature Rating 1 - 75°C

Pressure Rating 150 - 500kPa





## MAINTENANCE AND CARE:

- All surfaces should be cleaned with mild liquid detergent or soap and water.
- Do not use cream cleaners or citrus based cleaning products, as they are abrasive.
- Use of unsuitable cleaning agents may damage the surface.
- Any damage caused in this way will not be covered by warranty.

Please visit https://www.phoenixtapware.com.au/warranty to view the full warranty



While we aim to ensure the specifications shown are correct at time of printing, Phoenix Tapware reserves the right to make modifications without prior notice. Always use the physical product measurements for mark-up