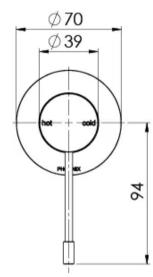

# **VIVID SLIMLINE SS**

VIVID SLIMLINE SS 316 SHOWER / WALL MIXER - LEAD FREE



## **SPECIFICATIONS**







Product complies with the lead free Australian Building Codes Board regulations in 2026

#### **AVAILABLE IN**



316-7800-51-1 Stainless Steel

### **INFORMATION**

Temperature Rating 1 - 75°C

Pressure Rating 150 - 500kPa



#### MAINTENANCE AND CARE:

- All surfaces should be cleaned with mild liquid detergent or soap and water.
- Do not use cream cleaners or citrus based cleaning products, as they are abrasive.
- Use of unsuitable cleaning agents may damage the surface.
- Any damage caused in this way will not be covered by warranty.

Please visit https://www.phoenixtapware.com.au/warranty to view the full warranty



While we aim to ensure the specifications shown are correct at time of printing, Phoenix Tapware reserves the right to make modifications without prior notice. Always