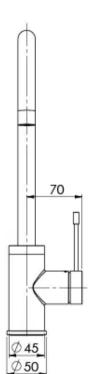

# VIVID SLIMLINE SS 316 SINK MIXER 200MM GOOSENECK

### **INFORMATION**

Temperature Rating 1 - 75°C

Pressure Rating 150 - 500kPa