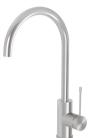

# **VIVID SLIMLINE SS**

# VIVID SLIMLINE SS 316 SINK MIXER 200MM GOOSENECK

#### **AVAILABLE IN**

316-7300-51 Stainless Steel