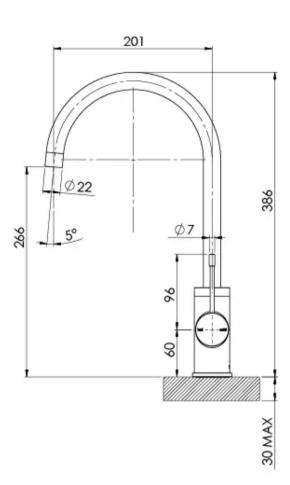

# VIVID SLIMLINE SS 316 SINK MIXER 200MM GOOSENECK

### **INFORMATION**

Temperature Rating 1 - 75°C

Pressure Rating 150 - 500kPa