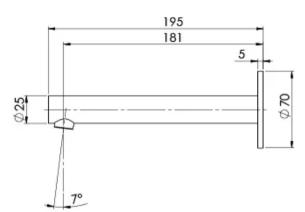

## **VIVID SLIMLINE SS**

VIVID SLIMLINE SS 316 WALL BASIN / BATH OUTLET 180MM

Please visit https://www.phoenixtapware.com.au/warranty to view the full warranty

While we aim to ensure the specifications shown are correct at time of printing, Phoenix Tapware reserves the right to make modifications without prior notice. Always use the physical product measurements for mark-ups and roughing-in as the line drawing shown may differ from the actual product over time. All measurements are shown in millimetres. Colours may vary from image shown.