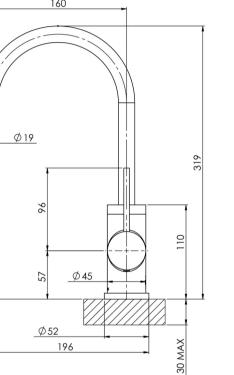

### VIVID SLIMLINE TWIN HANDLE SINK MIXER 160MM GOOSENECK

SPECIFICATIONS

Please visit https://www.phoenixtapware.com.au/warranty to view the full warranty

While we aim to ensure the specifications shown are correct at time of printing, Phoenix Tapware reserves the right to make modifications without prior notice. Always use the physical product measurements for mark-ups and roughing-in as the line drawing shown may differ from the actual product over time. All measurements are shown in millimetres. Colours may vary from image shown.