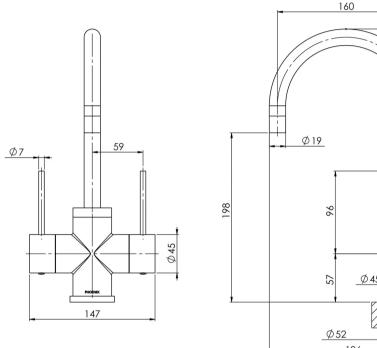

### VIVID SLIMLINE TWIN HANDLE SINK MIXER 160MM GOOSENECK

SPECIFICATIONS

Please visit https://www.phoenixtapware.com.au/warranty to view the full warranty

While we aim to ensure the specifications shown are correct at time of printing, Phoenix Tapware reserves the right to make modifications without prior notice. Always use the physical product measurements for mark-ups and roughing-in as the line drawing shown may differ from the actual product over time. All measurements are shown in millimetres. Colours may vary from image shown.