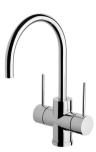

## VIVID SLIMLINE

### VIVID SLIMLINE TWIN HANDLE SINK MIXER 160MM GOOSENECK

SPECIFICATIONS







#### AVAILABLE IN



#### INFORMATION

Temperature Rating 1 - 75°C

Pressure Rating 150 - 500kPa



#### MAINTENANCE AND CARE:

- All surfaces should be cleaned with mild liquid detergent or soap and water.

- Do not use cream cleaners or citrus based cleaning products, as they are abrasive.
- Use of unsuitable cleaning agents may damage the surface.
- Any damage caused in this way will not be covered by warranty.

Please visit https://www.phoenixtapware.com.au/warranty to view the full warranty

While we aim to ensure the specifications shown are correct at time of printing, Phoenix Tapware reserves the right to make modifications without prior notice. Always use the physical product measurements for mark-ups and roughing-in as the line drawing shown may differ from the actual produ