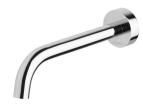

# VIVID SLIMLINE WALL BASIN OUTLET 180MM CURVED

#### **AVAILABLE IN**

VS774 CHR Chrome

Brushed Carbon Matte Black

Brushed Gold