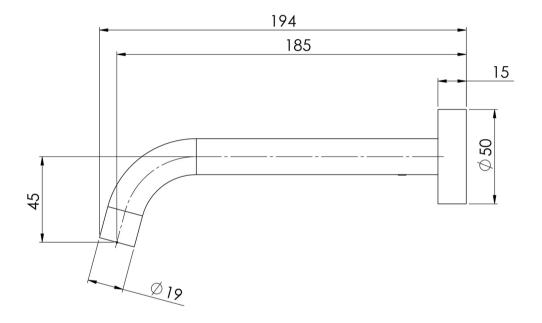

# VIVID SLIMLINE WALL BASIN OUTLET 180MM CURVED

Please visit https://www.phoenixtapware.com.au/warranty to view the full warranty

While we aim to ensure the specifications shown are correct at time of printing, Phoenix Tapware reserves the right to make modifications without prior notice. Always use the physical product measurements for mark-ups and roughing-in as the line drawing shown may differ from the actual product over time. All measurements are shown in millimetres. Colours may vary from image shown.