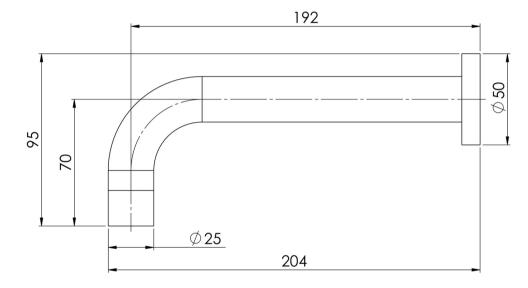

## VIVID WALL BASIN OUTLET 200MM CURVED

#### **INFORMATION**

Temperature Rating 1 - 75°C

Pressure Rating 150 - 500kPa