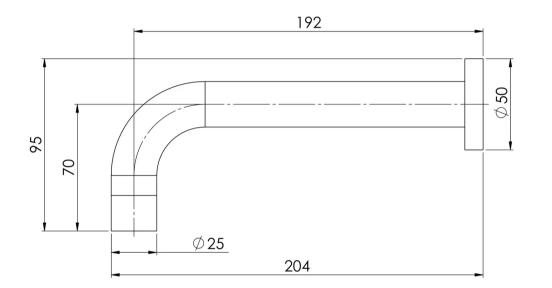

## VIVID VIVID WALL BATH OUTLET 200MM CURVED

## **PHOENIX**

While we aim to ensure the specifications shown are correct at time of printing, Phoenix Tapware reserves the right to make modifications without prior notice. Always use the physical product measurements for mark-ups and roughing-in as the line drawing shown may differ from the actual product over time. All measurements are shown in millimetres. Colours may vary from image shown.