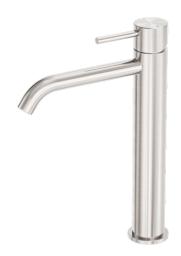

# Zen SS316L Tall Basin Mixer

## **Features**

- 25mm ceramic disc cartridge can be adjusted to control water temperature and flow control settings, saving energy
- Solid 316L stainless steel construction for longevity
- NEOPERL laminar aerator with slim stream flow director
- Polyamide PEX flexible hoses-1/2BSP female
- Suitable for mains pressure installation