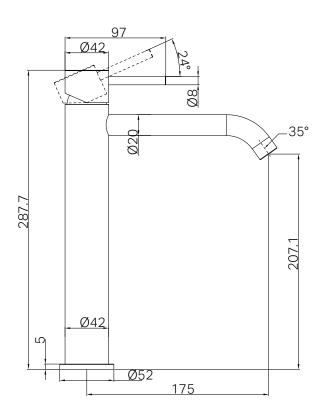

# Zen SS316L Tall Basin Mixer

### Finish & SKU

**Brushed Bronze** 

NR162201aBZ



**Brushed Gold** 

NR162201aBG



Graphite

NR162201aGR



**Brushed Nickel** 

NR162201aBN



# **Specifications**

#### Watermark License

WM-060073

#### **Temperature Rating**

Min 1°C-Max 75°C

#### **Pressure Rating**

Min 150kpa-Max 500kpa

# The more was the state of the s







## **Features**

- 25mm ceramic disc cartridge can be adjusted to control water temperature and flow control settings, saving energy
- Solid 316L stainless steel construction for longevity
- NEOPERL laminar aerator with slim stream flow director
- Polyamide PEX flexible hoses-1/2BSP female
- Suitable for mains pressure installation



## Maintenance And Care

<sup>-</sup> Regularly check the mixer and connections for signs of wear or leaks.

<sup>-</sup> Clean the tap with mild soapy water to maintain its appearance, avoiding harsh chemicals and abrasive materials that may damage the finish.

<sup>-</sup> Dimensions are nominal measurements only.