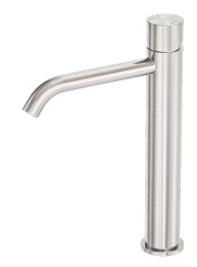

## Zen SS316L Tall Basin Mixer Handless

### **Features**

- 25mm ceramic disc cartridge can be adjusted to control water temperature and flow control settings, saving energy
- Solid 316L stainless steel construction for longevity
- NEOPERL laminar aerator with slim stream flow director
- Polyamide PEX flexible hoses-1/2BSP female
- Suitable for mains pressure installation