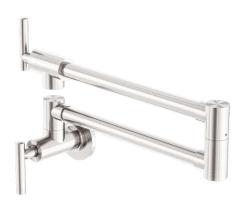

## Zen 316L Stainless Steel Pot Filler

### **Features**

- 316L grade stainless steel construction—indoor/outdoor use application
- Foldable and compact
- Large reach (602mm from wall)
- Hot only or cold only supply