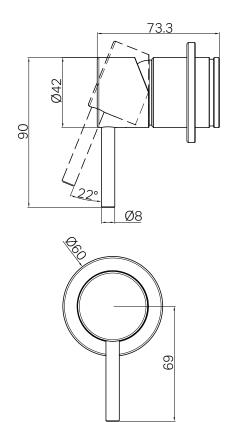

#### Features

- 35mm ceramic cartridge can be adjusted to control water temperature and flow control setting, saving energy
- 316L stainless steel construction for longevity
- Body inlets 1/2 BSP female
- Suitable for mains pressure installation
- Wels rating not required
- Replaceable trim kits
- Packed Separately (Body and Trim Kits)