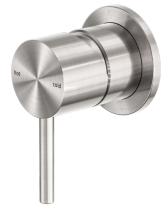

# Zen SS316L Shower Mixer

#### Features

- 35mm ceramic cartridge can be adjusted to control water temperature and flow control setting, saving energy
- 316L stainless steel construction for longevity
- Body inlets 1/2 BSP female
- Suitable for mains pressure installation
- Wels rating not required
- Replaceable trim kits
- Packed Separately (Body and Trim Kits)