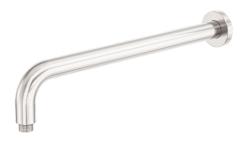

# Zen SS316L Round Shower Arm 400mm Length

#### Features

- 316L stainless steel construction for longevity
- L-shaped round shower arm with a length of 400mm
- ½ female thread at the wall, male at the shower