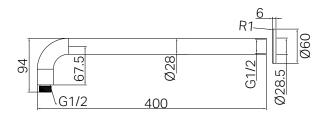

# Zen SS316L Round Shower Arm 400mm Length

#### Features

- 316L stainless steel construction for longevity
- L-shaped round shower arm with a length of 400mm
- ½ female thread at the wall, male at the shower