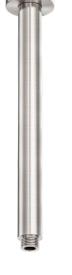

# Zen SS316L Round Ceiling Arm 300mm Length

## **Features**

- 316L stainless steel construction for longevity
- Designer round ceiling arm
- 1/2 female thread at ceiling, male at shower

# BO G1/2 Ø28 300 16.8