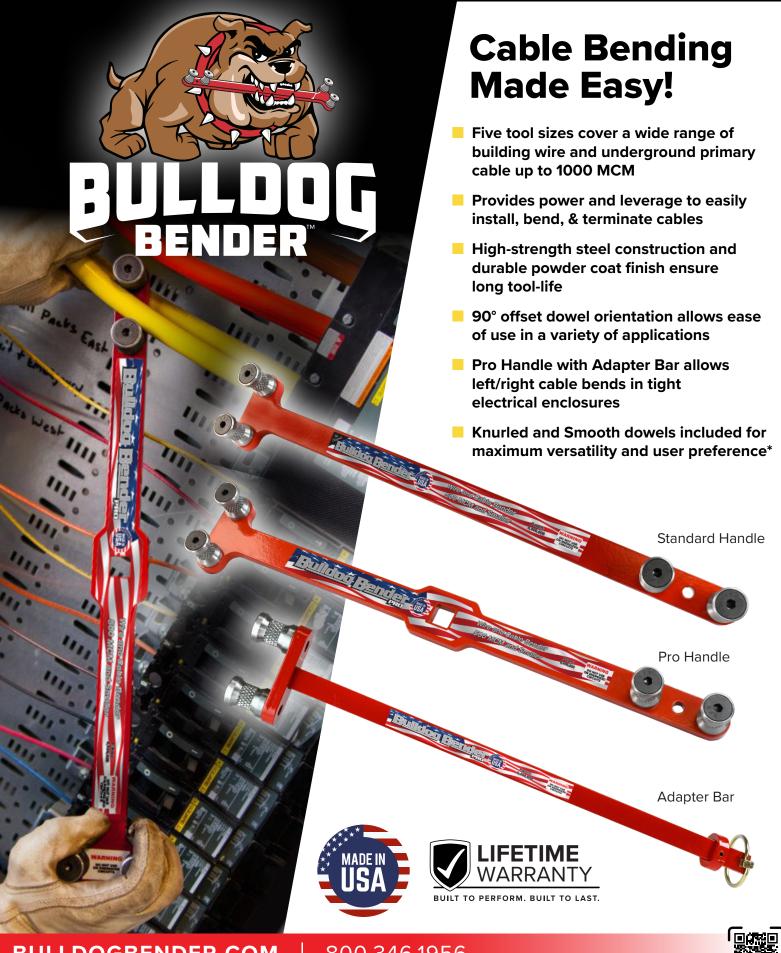

## The Original Bulldog Bender™

Electrician designed & developed. Proudly Made in USA.

Bending large gauge electrical cables is difficult, especially in tight spaces. Bulldog Bender gives you the power and leverage to easily install, bend, & terminate cables in service panels, LB conduit bodies, switchgear, motor controls, wireways, and meter bases.

Knurled dowels provide secure grip, while Smooth dowels reduce risk of marring cable insulation\*

| educe fisk of filaffling cable filsulation |                    |                               |                                           | B.                                                                                          |  |
|--------------------------------------------|--------------------|-------------------------------|-------------------------------------------|---------------------------------------------------------------------------------------------|--|
| Part #                                     | Max.<br>Cable Dia. | Typ. THHN<br>Building<br>Wire | Typ. 15kV<br>Underground<br>Primary Cable | Description                                                                                 |  |
| 40                                         | 0.75"              | 4/0 AWG                       |                                           | Bulldog Bender™ Pup, 14" Standard Handle                                                    |  |
| 40-2                                       | 0.75"              | 4/0 AWG                       |                                           | Bulldog Bender™ Pup, 2-pc. Set,<br>14" Pro-Handle w/11" Adapter Bar                         |  |
| 40-3                                       | 0.75"              | 4/0 AWG                       |                                           | Bulldog Bender™ Pup, 3-pc. Set,<br>14" Std. Handle & 14" Pro-Handle w/11" Adapter Bar       |  |
| 500                                        | 1.07"              | 500 MCM                       | 2 AWG                                     | Bulldog Bender™ Original, 18" Standard Handle                                               |  |
| 500-2                                      | 1.07"              | 500 MCM                       | 2 AWG                                     | Bulldog Bender™ Original, 2-pc. Set,<br>18" Pro-Handle, w/15" Adapter Bar                   |  |
| 500-3                                      | 1.07"              | 500 MCM                       | 2 AWG                                     | Bulldog Bender™ Original, 3-pc. Set,<br>18" Std. Handle & 18" Pro-Handle w/15" Adapter Bar  |  |
| 750H                                       | 1.28"              | 750 MCM                       | 1/0 AWG                                   | Bulldog Bender™ Big Daddy, 22" Standard Handle                                              |  |
| 750-2                                      | 1.28"              | 750 MCM                       | 1/0 AWG                                   | Bulldog Bender™ Big Daddy, 2-pc. Set,<br>22" Pro-Handle w/15" Adapter Bar                   |  |
| 750                                        | 1.28"              | 750 MCM                       | 1/0 AWG                                   | Bulldog Bender™ Big Daddy, 3-pc. Set,<br>22" Std. Handle & 22" Pro-Handle w/15" Adapter Bar |  |
| T-1000H                                    | 1.43"              | 1000 MCM                      | 4/0 AWG                                   | Bulldog Bender™ T-1000, 26" Standard Handle                                                 |  |
| T-1000-2                                   | 1.43"              | 1000 MCM                      | 4/0 AWG                                   | Bulldog Bender™ T-1000, 2-pc. Set,<br>26" Pro-Handle w/18" Adapter Bar                      |  |
| T-1000                                     | 1.43"              | 1000 MCM                      | 4/0 AWG                                   | Bulldog Bender™ T-1000, 3-pc. Set,<br>26" Std. Handle & 26" Pro-Handle w/18" Adapter Bar    |  |
| UGE-1000-1                                 | 2.25"              |                               | 1000 MCM                                  | Bulldog Bender Behemoth (1000 MCM),<br>36" Standard Handle                                  |  |
| UGE-1000-2                                 | 2.25"              |                               | 1000 MCM                                  | Bulldog Bender Behemoth (1000 MCM) 2-pc. Set, 36" Pro-Handle and 27" Adapter                |  |
| UGE-1000-3                                 | 2.25"              |                               | 1000 MCM                                  | Bulldog Bender" Behemoth, 3-pc. Set,<br>36" Std. Handle & 36" Pro-Handle w/27" Adapter Bar  |  |

<sup>\*</sup> Standard Knurled Dowels are factory assembled, with optional Smooth dowels included with each tool. Bulldog Bender Pup and Behemoth are provided with Smooth Dowels only.