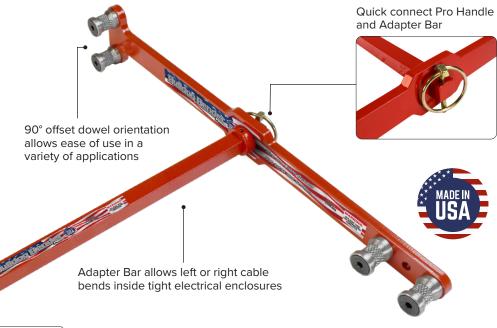

## The Original Bulldog Bender™

Electrician designed & developed. Proudly Made in USA.

Bending large gauge electrical cables is difficult, especially in tight spaces. Bulldog Bender gives you the power and leverage to easily install, bend, & terminate cables in service panels, LB conduit bodies, switchgear, motor controls, wireways, and meter bases.

Knurled dowels provide secure grip, while Smooth dowels reduce risk of marring cable insulation\*

| educe fisk of filaffling cable filsulation |                    |                               |                                           | B.                                                                                          |  |
|--------------------------------------------|--------------------|-------------------------------|-------------------------------------------|---------------------------------------------------------------------------------------------|--|
| Part #                                     | Max.<br>Cable Dia. | Typ. THHN<br>Building<br>Wire | Typ. 15kV<br>Underground<br>Primary Cable | Description                                                                                 |  |
| 40                                         | 0.75"              | 4/0 AWG                       |                                           | Bulldog Bender™ Pup, 14" Standard Handle                                                    |  |
| 40-2                                       | 0.75"              | 4/0 AWG                       |                                           | Bulldog Bender™ Pup, 2-pc. Set,<br>14" Pro-Handle w/11" Adapter Bar                         |  |
| 40-3                                       | 0.75"              | 4/0 AWG                       |                                           | Bulldog Bender™ Pup, 3-pc. Set,<br>14" Std. Handle & 14" Pro-Handle w/11" Adapter Bar       |  |
| 500                                        | 1.07"              | 500 MCM                       | 2 AWG                                     | Bulldog Bender™ Original, 18" Standard Handle                                               |  |
| 500-2                                      | 1.07"              | 500 MCM                       | 2 AWG                                     | Bulldog Bender™ Original, 2-pc. Set,<br>18" Pro-Handle, w/15" Adapter Bar                   |  |
| 500-3                                      | 1.07"              | 500 MCM                       | 2 AWG                                     | Bulldog Bender™ Original, 3-pc. Set,<br>18" Std. Handle & 18" Pro-Handle w/15" Adapter Bar  |  |
| 750H                                       | 1.28"              | 750 MCM                       | 1/0 AWG                                   | Bulldog Bender™ Big Daddy, 22" Standard Handle                                              |  |
| 750-2                                      | 1.28"              | 750 MCM                       | 1/0 AWG                                   | Bulldog Bender™ Big Daddy, 2-pc. Set,<br>22" Pro-Handle w/15" Adapter Bar                   |  |
| 750                                        | 1.28"              | 750 MCM                       | 1/0 AWG                                   | Bulldog Bender™ Big Daddy, 3-pc. Set,<br>22" Std. Handle & 22" Pro-Handle w/15" Adapter Bar |  |
| T-1000H                                    | 1.43"              | 1000 MCM                      | 4/0 AWG                                   | Bulldog Bender™ T-1000, 26" Standard Handle                                                 |  |
| T-1000-2                                   | 1.43"              | 1000 MCM                      | 4/0 AWG                                   | Bulldog Bender™ T-1000, 2-pc. Set,<br>26" Pro-Handle w/18" Adapter Bar                      |  |
| T-1000                                     | 1.43"              | 1000 MCM                      | 4/0 AWG                                   | Bulldog Bender™ T-1000, 3-pc. Set,<br>26" Std. Handle & 26" Pro-Handle w/18" Adapter Bar    |  |
| UGE-1000-1                                 | 2.25"              |                               | 1000 MCM                                  | Bulldog Bender Behemoth (1000 MCM),<br>36" Standard Handle                                  |  |
| UGE-1000-2                                 | 2.25"              |                               | 1000 MCM                                  | Bulldog Bender Behemoth (1000 MCM) 2-pc. Set, 36" Pro-Handle and 27" Adapter                |  |
| UGE-1000-3                                 | 2.25"              |                               | 1000 MCM                                  | Bulldog Bender" Behemoth, 3-pc. Set,<br>36" Std. Handle & 36" Pro-Handle w/27" Adapter Bar  |  |