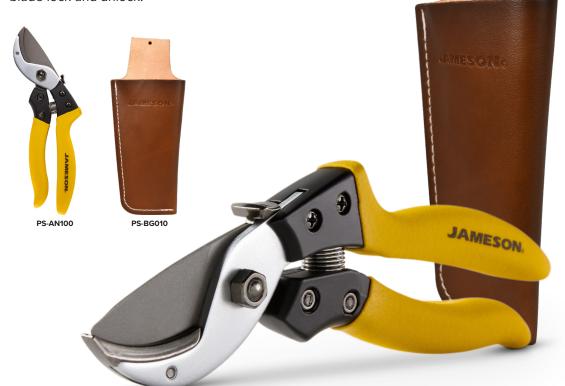

- Non-stick coating for smooth cuts and rust-resistance.
- Durable aluminum frame for long-lasting performance.

• Ergonomic grip & cutting angle for M/L hands. Easy one-hand blade lock and unlock.

3/4 IN. CUTTING CAPACITY

| · ·   |                     |
|-------|---------------------|
| EDGON | IOMIC CLISHION CBIB |

| Part Number | Description                        |
|-------------|------------------------------------|
| PS-AN100    | Anvil Pruning Shears               |
| PS-BG010    | Leather Holster for Pruning Shears |
| PS-AN110    | Anvil Pruning Shears with Holster  |