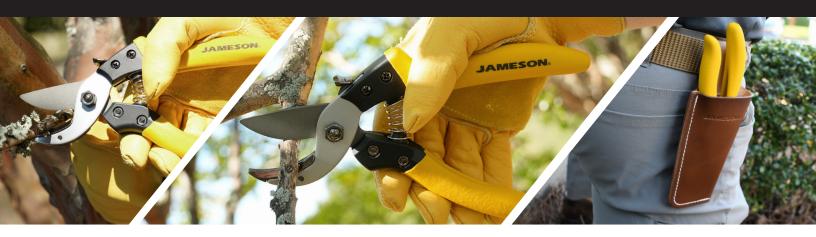

## **ANVIL PRUNING SHEARS**

Professional-grade heavy-duty pruning shears from Jameson are designed and built with the user in mind. Highest quality materials and workmanship provide precise cuts, ease of use, and long-lasting cutting performance.

- Non-stick coating for smooth cuts and rust-resistance.
- Durable aluminum frame for long-lasting performance.

• Ergonomic grip & cutting angle for M/L hands. Easy one-hand blade lock and unlock.

3/4 IN. CUTTING CAPACITY