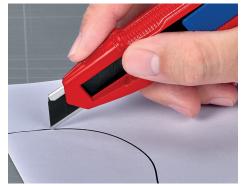

Easy replacement of the blade without any tools.

Multiple non-slip gripping zones for precise work.

The innovative blade stabilization bar allows you to apply more secure pressure directly on the blade.