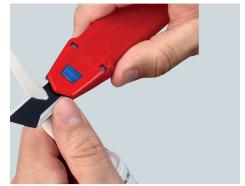

Easy replacement of the blade without any tools.

Multiple non-slip gripping zones for precise work.

The innovative blade stabilization bar allows you to apply more secure pressure directly on the blade.