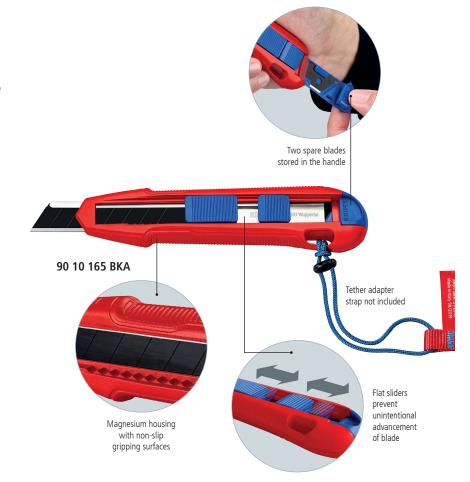

## **KNIPEX CutiX Snap Knife**

- ▶ Unique extendable stabilization bar can be engaged or retracted based on application
- ► Hardened steel pin securely locks the blade in place
- > Suitable for standard 18 mm blades
- > Blades can be easily replaced without tools with just a push of the button
- > Tether attachment point can be used with KNIPEX Tethered Tools System
- > Two spare blades stored in the handle
- > The two blades included with the tool have seven cutting points
- > Lightweight magnesium housing with non-slip gripping surfaces

| Part Number   | Length                  |        | Housing   | △ △      |
|---------------|-------------------------|--------|-----------|----------|
| 90 10 165 BKA | 6 1/2"                  | 165 mm | magnesium | 0.32 lbs |
| 90 10 165 E01 | spare stabilization bar |        |           |          |