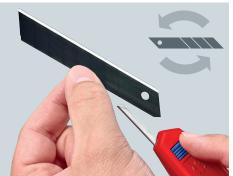

## **KNIPEX CutiX Snap Knife**

- ▶ Unique extendable stabilization bar can be engaged or retracted based on application
- ► Hardened steel pin securely locks the blade in place
- > Suitable for standard 18 mm blades
- > Blades can be easily replaced without tools with just a push of the button
- > Tether attachment point can be used with KNIPEX Tethered Tools System
- > Two spare blades stored in the handle
- > The two blades included with the tool have seven cutting points
- > Lightweight magnesium housing with non-slip gripping surfaces