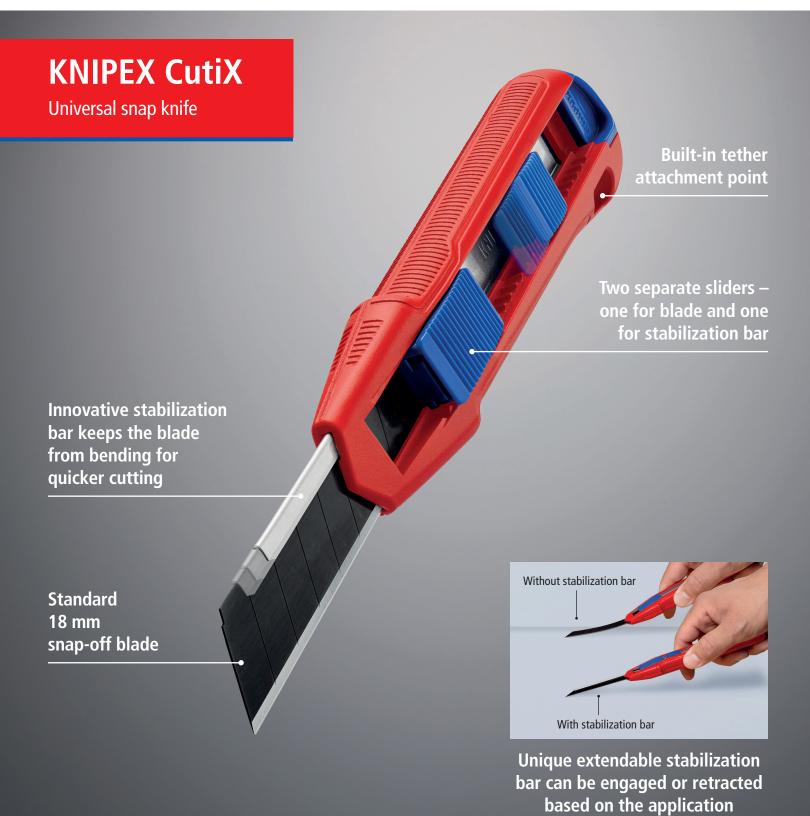

## **KNIPEX CutiX Snap Knife**

- ▶ Unique extendable stabilization bar can be engaged or retracted based on application
- ► Hardened steel pin securely locks the blade in place
- > Suitable for standard 18 mm blades
- > Blades can be easily replaced without tools with just a push of the button
- > Tether attachment point can be used with KNIPEX Tethered Tools System
- > Two spare blades stored in the handle
- > The two blades included with the tool have seven cutting points
- > Lightweight magnesium housing with non-slip gripping surfaces

Easy replacement of the blade without any tools.

Multiple non-slip gripping zones for precise work.

The innovative blade stabilization bar allows you to apply more secure pressure directly on the blade.