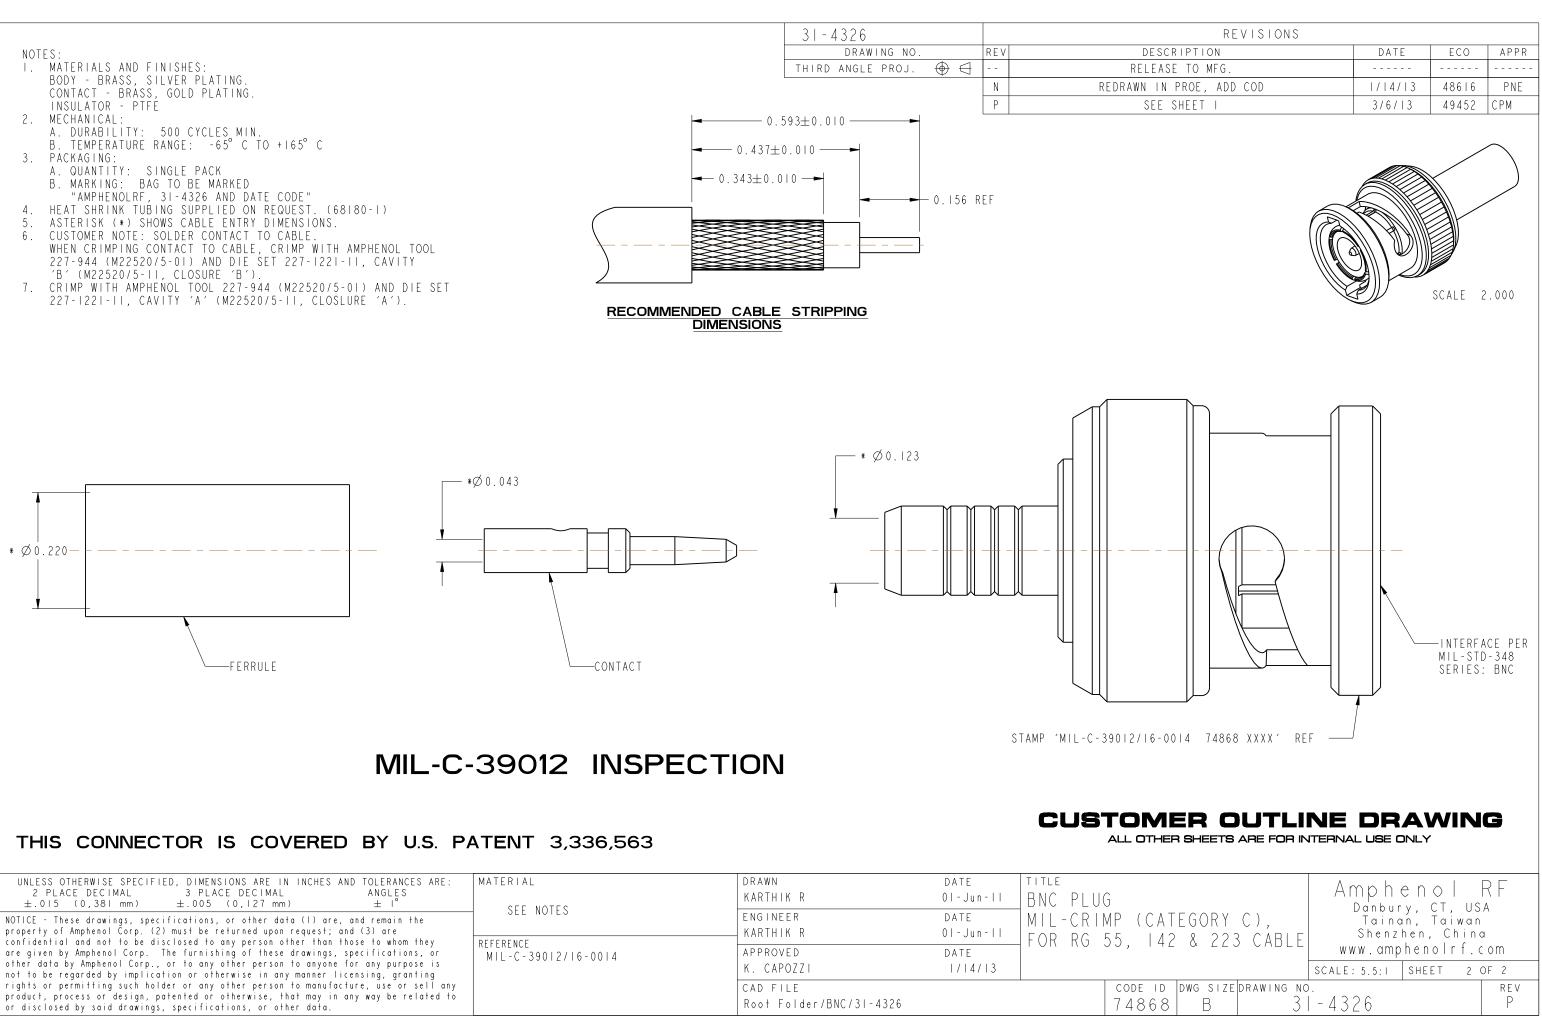

| UNLESS OTHERWISE SPECIFIED, DIMENSIONS ARE IN INCHES AND TOLERANCES ARE:<br>2 PLACE DECIMAL 3 PLACE DECIMAL ANGLES<br>$\pm .015$ (0,381 mm) $\pm .005$ (0,127 mm) $\pm 1^{\circ}$<br>NOTICE - These drawings, specifications, or other data (1) are, and remain the<br>property of Amphenol Corp. (2) must be returned upon request; and (3) are<br>confidential and not to be disclosed to any person other than those to whom they<br>are given by Amphenol Corp. The furnishing of these drawings, specifications, or<br>other data by Amphenol Corp., or to any other person to anyone for any purpose is<br>not to be regarded by implication or otherwise in any manner licensing, granting<br>rights or permitting such holder or any other person to manufacture, use or sell any | MATERIAL  | DRAWN                   | DATE        | TITLE           |
|-------------------------------------------------------------------------------------------------------------------------------------------------------------------------------------------------------------------------------------------------------------------------------------------------------------------------------------------------------------------------------------------------------------------------------------------------------------------------------------------------------------------------------------------------------------------------------------------------------------------------------------------------------------------------------------------------------------------------------------------------------------------------------------------|-----------|-------------------------|-------------|-----------------|
|                                                                                                                                                                                                                                                                                                                                                                                                                                                                                                                                                                                                                                                                                                                                                                                           | SEE NOTES | KARTHIK R               | 0 -Jun-     | BNC PLUG        |
|                                                                                                                                                                                                                                                                                                                                                                                                                                                                                                                                                                                                                                                                                                                                                                                           |           | ENGINEER                | DATE        | MIL-CRIMP (CATE |
|                                                                                                                                                                                                                                                                                                                                                                                                                                                                                                                                                                                                                                                                                                                                                                                           |           | KARTHIK R               | 0   - Jun - | FOR RG 55, 142  |
|                                                                                                                                                                                                                                                                                                                                                                                                                                                                                                                                                                                                                                                                                                                                                                                           |           | APPROVED                | DATE        | -1000000, 142   |
|                                                                                                                                                                                                                                                                                                                                                                                                                                                                                                                                                                                                                                                                                                                                                                                           |           | K. CAPOZZI              | / 4/ 3      |                 |
|                                                                                                                                                                                                                                                                                                                                                                                                                                                                                                                                                                                                                                                                                                                                                                                           |           | CAD FILE                |             | CODE ID [       |
| product, process or design, patented or otherwise, that may in any way be related to or disclosed by said drawings, specifications, or other data.                                                                                                                                                                                                                                                                                                                                                                                                                                                                                                                                                                                                                                        | 0         | Root Folder/BNC/31-4326 |             | 74868           |